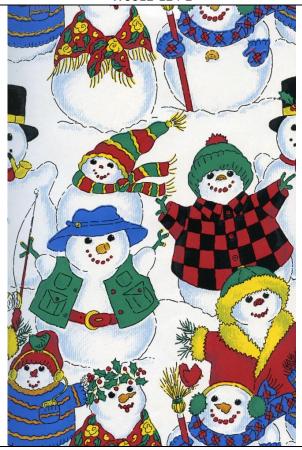

## Dressed up Snowmen – 35 **Full** Reams W0012-124-2

Woodcut Christmas (Silver) – 10 **Cutter** Rolls (85ft) XP609885

Silver Bells – 10 **Cutter** Rolls (85ft) XP1283485

|                             | Available samples and additional product pictures can be | ach individual gift bag set includes:<br>Two - Cub Bag (med): 8" x 10.25"<br>Two - Rose Bag (small): 5.5" x 8.375"<br>6 pieces of 20" x 20" sheets of Red Tissue Paper |
|-----------------------------|----------------------------------------------------------|------------------------------------------------------------------------------------------------------------------------------------------------------------------------|
| and product pictures can be | onal product pictures can be                             | 5" x 8.375"<br>s of Red Tissue Paper                                                                                                                                   |