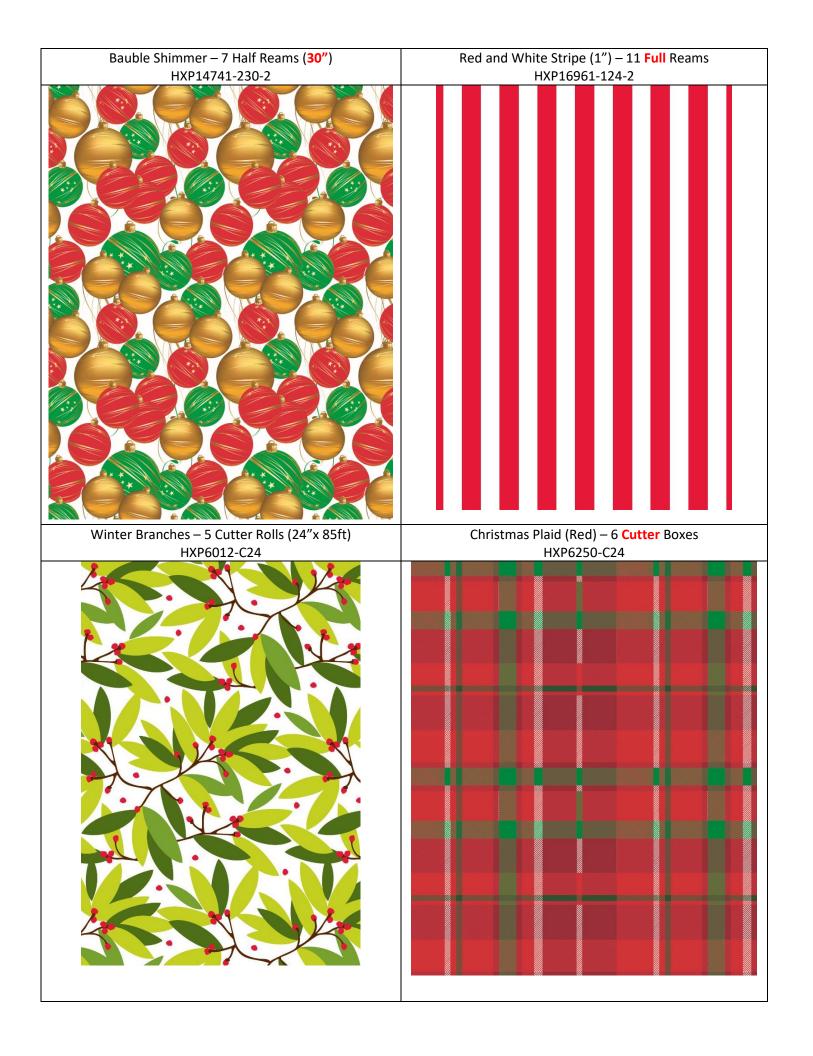

# HIGHPOINT HOLIDAY PATTERNS AVAILABLE CLEARANCE INVENTORY AS OF 4-6-2022

Cool Reindeer – 10 half reams (17" x 417ft rolls only) HXP11706-217-2

#### **ROLL SIZES CHART:**

**CUTTER ROLLS: 85ft long** 

HALF REAMS: 417ft long

**FULL REAMS: 833ft long** 

Note: standard roll <u>width</u> is 24" Exceptions are noted if different.

Poinsettia Garden – 16 Half Reams (30") HXP11822-230-2





Majestik – 5 Half Reams HXP13061-224-2





### Happy Hanukkah – 16 Half Reams

### HXP91326-224-2





Believe –3 Cutter Boxes SXP00116-C24

Santa – 45 Full Reams (30") W0006-130-2

Silent Night...en quard, temight. Silent Night...en quard, temight. Silent Night...en quard, temight. Silent Night...en quard, te





## Dressed up Snowmen – 35 **Full** Reams W0012-124-2





Woodcut Christmas (Silver) – 10 **Cutter** Rolls (85ft) XP609885



Silver Bells – 10 **Cutter** Rolls (85ft) XP1283485







|                             | Available samples and additional product pictures can be | ach individual gift bag set includes:<br>Two - Cub Bag (med): 8" x 10.25"<br>Two - Rose Bag (small): 5.5" x 8.375"<br>6 pieces of 20" x 20" sheets of Red Tissue Paper |
|-----------------------------|-----------------------------------------------