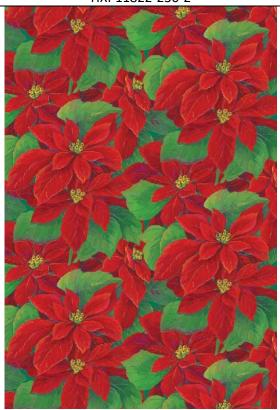

#### **ROLL SIZES CHART:**

**CUTTER ROLLS: 85ft long** 

HALF REAMS: 417ft long

**FULL REAMS: 833ft long** 

Note: standard roll <u>width</u> is 24" Exceptions are noted if different.

Poinsettia Garden – 16 Half Reams (30") HXP11822-230-2