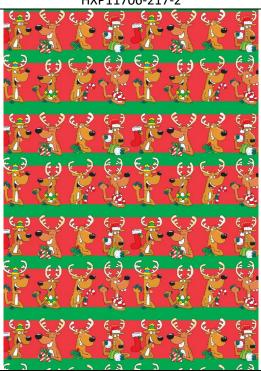

# HIGHPOINT HOLIDAY PATTERNS AVAILABLE CLEARANCE INVENTORY AS OF 4-6-2022

Cool Reindeer – 10 half reams (17" x 417ft rolls only) HXP11706-217-2