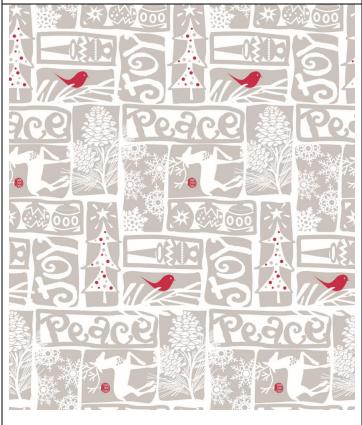

## Dressed up Snowmen – 35 **Full** Reams W0012-124-2

Woodcut Christmas (Silver) – 10 **Cutter** Rolls (85ft) XP609885

Silver Bells – 10 **Cutter** Rolls (85ft) XP1283485

|                             | Available samples and additional product pictures can be | ach individual gift bag set includes:<br>Two - Cub Bag (med): 8" x 10.25"<br>Two - Rose Bag (small): 5.5" x 8.375"<br>6 pieces of 20" x 20" sheets of Red Tissue Paper |
|-----------------------------|----------------------------------------------------------|------------------------------------------------------------------------------------------------------------------------------------------------------------------------|
| and product pictures can be | onal product pictures can be                             | 5" x 8.375"<br>s of Red Tissue Paper                                                                                                                                   |