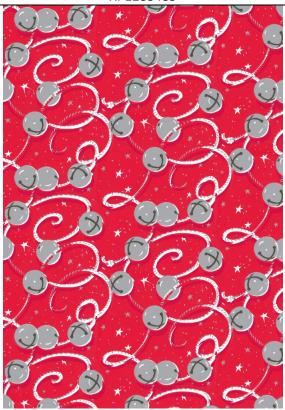

## Dressed up Snowmen – 35 **Full** Reams W0012-124-2

Woodcut Christmas (Silver) – 10 **Cutter** Rolls (85ft) XP609885

Silver Bells – 10 **Cutter** Rolls (85ft) XP1283485

|                             | Available samples and additional product pictures can be | ach individual gift bag set includes:<br>Two - Cub Bag (med): 8" x 10.25"<br>Two - Rose Bag (small): 5.5" x 8.375"<br>6 pieces of 20" x 20" sheets of Red Tissue Paper |
|-----------------------------|----------------------------------------------------------|------------------------------------------------------------------------------------------------------------------------------------------------------------------------|
| and product pictures can be | onal product pictures can be                             | 5" x 8.375"<br>s of Red Tissue Paper                                                                                                                                   |