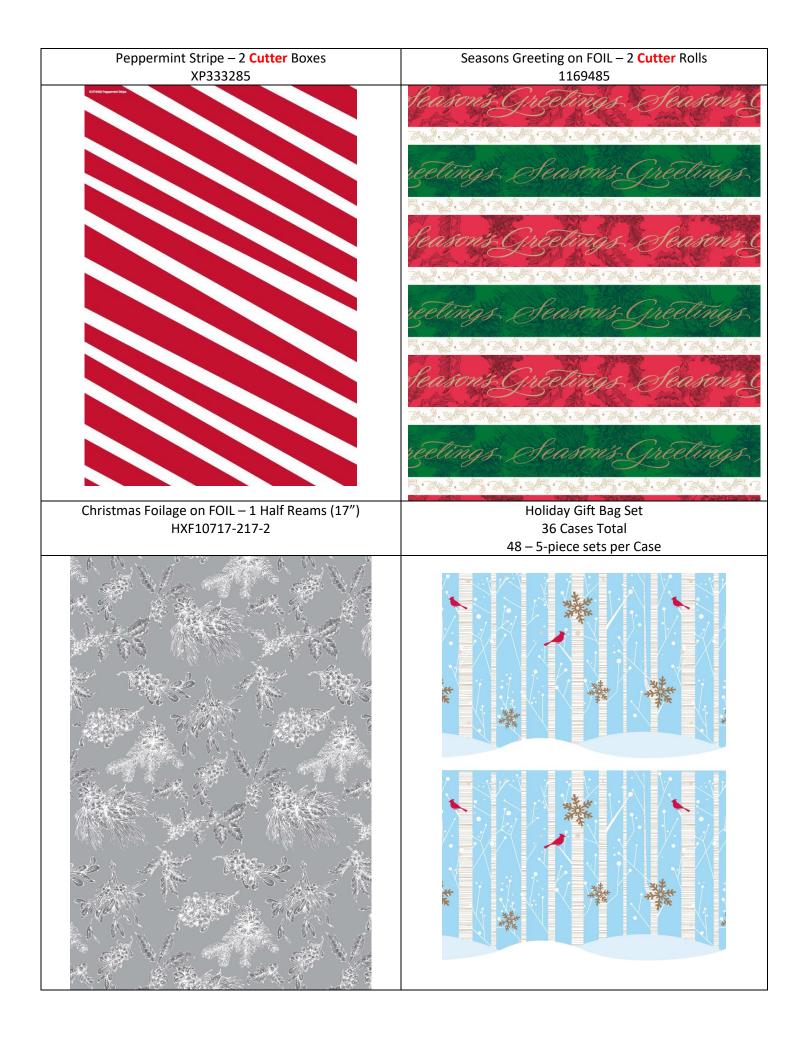

## Dressed up Snowmen – 35 **Full** Reams W0012-124-2

Woodcut Christmas (Silver) – 10 **Cutter** Rolls (85ft) XP609885

Silver Bells – 10 **Cutter** Rolls (85ft) XP1283485

|                             | Available samples and additional product pictures can be | ach individual gift bag set includes:<br>Two - Cub Bag (med): 8" x 10.25"<br>Two - Rose Bag (small): 5.5" x 8.375"<br>6 pieces of 20" x 20" sheets of Red Tissue Paper |
|-----------------------------|----------------------------------------------------------|------------------------------------------------------------------------------------------------------------------------------------------------------------------------|
| and product pictures can be | onal product pictures can be                             | 5" x 8.375"<br>s of Red Tissue Paper                                                                                                                                   |